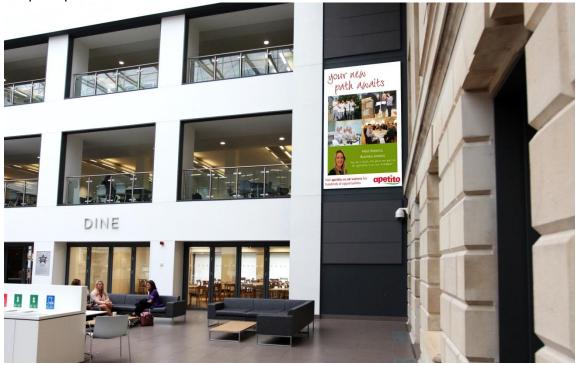

- Package 1: £500 full colour advert on digital screens
- Package 2: £1,000 combination of website (when able to accept third party advertising), digital screen, roadside billboard for a set period of days.
- Package 3: £2,500 combination of assets and channels: website, digital screens, freighters/livery, community campuses and hubs, County Hall - atrium window and banner, roadside billboard, car park billboard.